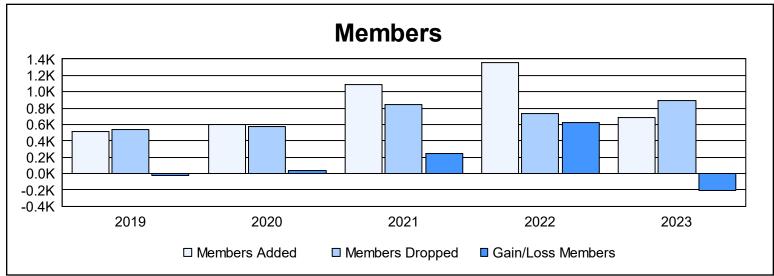

| Year      | New<br>Clubs | Dropped<br>Clubs | Gain/<br>Loss<br>Clubs | New<br>Members | Charter<br>Members | Reinstate<br>Members | Transfer<br>Members | Total<br>Member<br>Added | Total<br>Members<br>Dropped | Gain/<br>Loss<br>Members |
|-----------|--------------|------------------|------------------------|----------------|--------------------|----------------------|---------------------|--------------------------|-----------------------------|--------------------------|
| 2018-2019 | 8            | 2                | 6                      | 253            | 237                | 24                   | 5                   | 519                      | 540                         | -21                      |
| 2019-2020 | 13           | 5                | 8                      | 253            | 278                | 70                   | 3                   | 604                      | 569                         | 35                       |
| 2020-2021 | 28           | 7                | 21                     | 494            | 532                | 50                   | 15                  | 1,091                    | 844                         | 247                      |
| 2021-2022 | 22           | 3                | 19                     | 696            | 622                | 41                   | 1                   | 1,360                    | 737                         | 623                      |
| 2022-2023 | 10           | 9                | 1                      | 310            | 327                | 45                   | 6                   | 688                      | 893                         | -205                     |
| Average   | 16           | 5                | 11                     | 401            | 399                | 46                   | 6                   | 852                      | 717                         | 136                      |