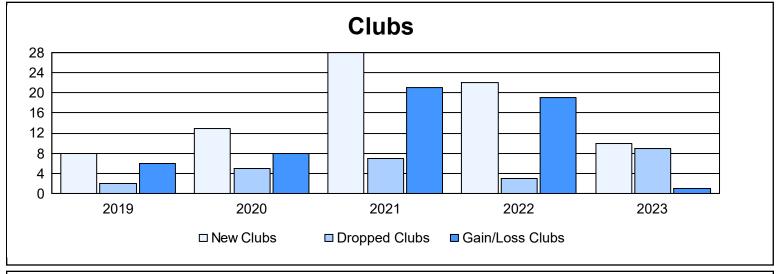

| Year      | New<br>Clubs | Dropped<br>Clubs | Gain/<br>Loss<br>Clubs | New<br>Members | Charter<br>Members | Reinstate<br>Members | Transfer<br>Members | Total<br>Member<br>Added | Total<br>Members<br>Dropped | Gain/<br>Loss<br>Members |
|-----------|--------------|------------------|------------------------|----------------|--------------------|----------------------|---------------------|--------------------------|-----------------------------|--------------------------|
| 2018-2019 | 8            | 2                | 6                      | 253            | 237                | 24                   | 5                   | 519                      | 540                         | -21                      |
| 2019-2020 | 13           | 5                | 8                      | 253            | 278                | 70                   | 3                   | 604                      | 569                         | 35                       |
| 2020-2021 | 28           | 7                | 21                     | 494            | 532                | 50                   | 15                  | 1,091                    | 844                         | 247                      |
| 2021-2022 | 22           | 3                | 19                     | 696            | 622                | 41                   | 1                   | 1,360                    | 737                         | 623                      |
| 2022-2023 | 10           | 9                | 1                      | 310            | 327                | 45                   | 6                   | 688                      | 893                         | -205                     |
| Average   | 16           | 5                | 11                     | 401            | 399                | 46                   | 6                   | 852                      | 717                         | 136                      |